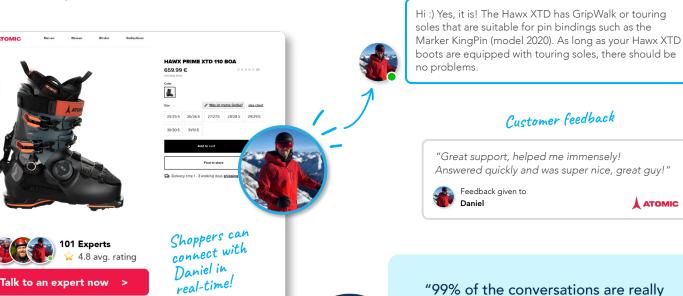

### How it works

1

1

1. Community Advice enables trustworthy, realtime connections between online shoppers and experienced product users.

Hi, is the Atomic Hawx XTD boot compatible with a Marker KingPin touring binding (model 2020)?

"99% of the conversations are really pleasant and feel like talking with a friend. We speak to each other as equals."

Steff – Guuru

2. Community Content automatically extracts valuable product insights from Guuru conversations and displays them as Community Opinions on relevant product pages.